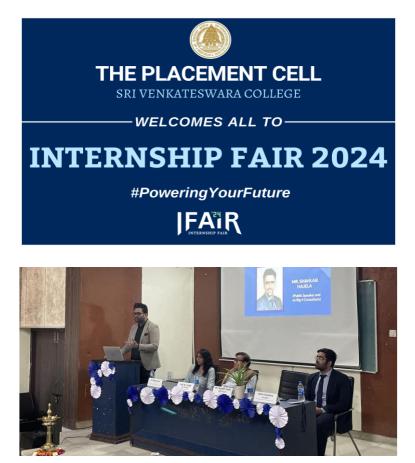

# **INTERNSHIP FAIR 2024**

The Placement Cell organized the Eighth Edition of Internship Fair on 15th March, 2024. The Internship Fair was conducted in a hybrid mode, wherein the companies conducted the internship recruitment procedure online as well as offline. The Fair received an overwhelming response with more than 590 Registrations where 62 Startups, NGOs and Corporates like Bajaj Capital, The Outlook Group, Enord and Aim India Capital offered 543 Internship Offers.

### <u>Glimpses of Internship Fair</u> <u>2024</u>

The Fair commenced with a Speaker Session by our chief guest, **Mr. Shalabh Hajela**, a highly accomplished professional with a CA and a Diploma in IFRS from ACCA UK. With over 5 years of post-qualification experience, he has a rich background as an ex-Big 4 Consultant. The Speaker Session was followed by warm words from our Acting Principal and Convener; followed by Inauguration of our Eighth Internship Fair, commencing the Recruitment Process for all organisations who participated in the Fair.